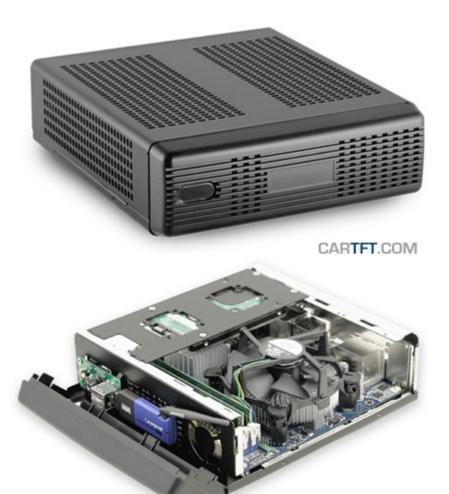

# Zero noise, small footprint and low power

The M350 is Industry's smallest universal enclosure ( $192 \times 210 \times 62mm$ , 2.5L) capable of housing mini-ITX boards ranging from tiny Atoms to fully featured desktop or mobile CPUs. The M30 permits fanless operation (natural air convection via hundreds of tiny holes) for TDP < 10 watts and CPU-only fan for TDP <= 65watts.

Equipped with hidden (but not shielded) USB docking station for WIFI / 3G / Bluetooth or simply USB flash booting, the M350 is the only enclosure that provides such innovative USB, radio friendly, expansion methods. For internal miniPCI cards or modules, and high gain SMA antenna option is provided on the back of the case.