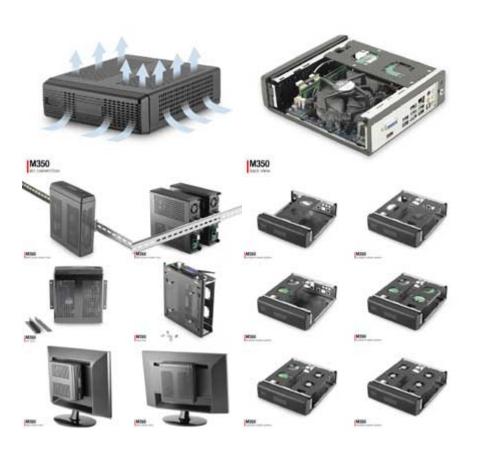

# Zero noise, small footprint and low power

The M350 is Industry's smallest universal enclosure ( $192 \times 210 \times 62mm$ , 2.5L) capable of housing mini-ITX boards ranging from tiny Atoms to fully featured desktop or mobile CPUs. The M30 permits fanless operation (natural air convection via hundreds of tiny holes) for TDP < 10 watts and CPU-only fan for TDP <= 65watts.

#### **Multiple Mounting Options:**

The M350 enclosure features multiple mounting options, making it ideal for industrial applications.

Mounting options include:

- Vesa mounting (attach in the back of a monitor)
- DIN-RAIL mounting (vertical and horizontal)
- Wall mount brackets
- Rubber feet

#### NOTES:

- Additional fans can be installed on the hard drive mounting brackets or in the front of the enclosure.

- Original Intel heatsink/fan fits into the enclosure ! (Core2Duo fits. For i3/i5/i7 you need a low-profile heatsink/fan)
- The enclosure is designed for beeing used with M3-ATX or PicoPSUs.